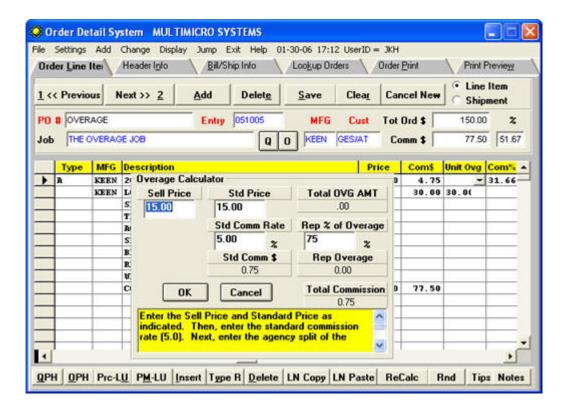

## **Overage Calculation**

Click the down arrow in the **Unit Ovg** field on the **Order Line Items Tab** to access the **Overage Calculator**.

|    | LH   | Oty | Туре | MFG | Description | Price | Com\$ | Unit OVg | Com% | Ei 🔺 |
|----|------|-----|------|-----|-------------|-------|-------|----------|------|------|
| .0 |      |     |      |     |             | 8     |       | -        | )    |      |
|    | S 2  | a g |      |     |             |       |       |          |      |      |
|    | J. C |     |      |     |             | (c) a |       |          |      |      |

You may enter an amount directly in the **Unit Ovg** field or use the Overage Calculator to determine the unit overage amount.

To use the Overage Calculator:

- 1. Enter the **Sell Price** and **Standard Price** or **Book Price** Sell Price is filled out from the **Price** field if already entered
- 2. Enter the standard commission rate (5.0 = 5 percent)
- 3. Enter the agency split of the overage commission (75.0 = 75 percent)
- 4. Click OK to calculate the overage
- 5. The system will fill out all relevant values for overage in the line items section. The **Overage** amount is included in the **Commission** column.
- 6. The total overage for the order is calculated by the system when you click the **Save** button. This total is reflected on the **Sold Ship Info Tab**. Since the Overage amount is a calculated value, you cannot enter a value directly into this field.

Factory Sell Price = 10.00 at 10% commission

Agency Sells it for 15.00

## **Unit Overage Calculator**

- Agency Sell Price = 15.00
- Factory Sell Price = 10.00
- Commission Rate = 10%
- Commission \$ = (10% of 10.00) = 1.00

**Total Overage** = Agency Sell - Factory Sell = (15.00-10.00 = 5.00)

Rep gets 75% and Factory gets 25% of overage = (75% of 5.00 = 3.75)

Total Commission + Overage = 3.75 + 1.00 = 4.75